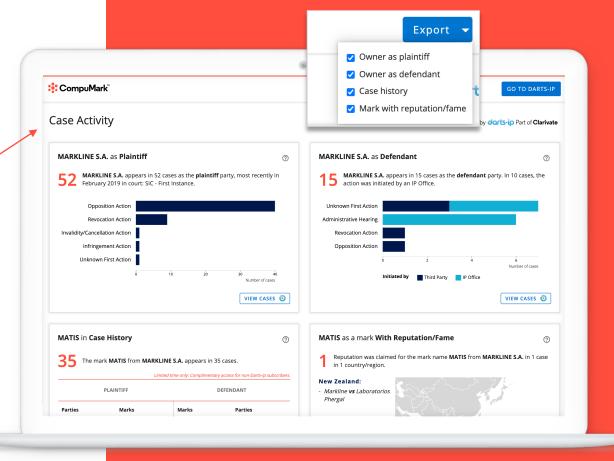

## Global trademark and IP case data in a single, unified platform

More trademark data analytics at a glance

PTO data and related cases all in one place

Easily evaluate enforcement behavior of a mark owner

One-click to enter Darts-ip and access even more case content Integrates trademark case data directly into each trademark record

#### **Case Activity Dashboard**

Screen caption