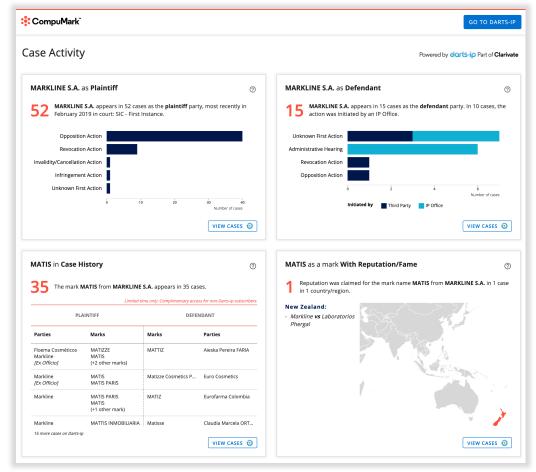

## Global trademark and IP case data in a single, unified platform

More trademark data analytics at a glance

PTO data and related cases all in one place

Easily evaluate enforcement behavior of a mark owner

One-click to enter Darts-ip and access even more case content Integrates trademark case data directly into each trademark record

#### **Case Activity Dashboard**

Screen caption