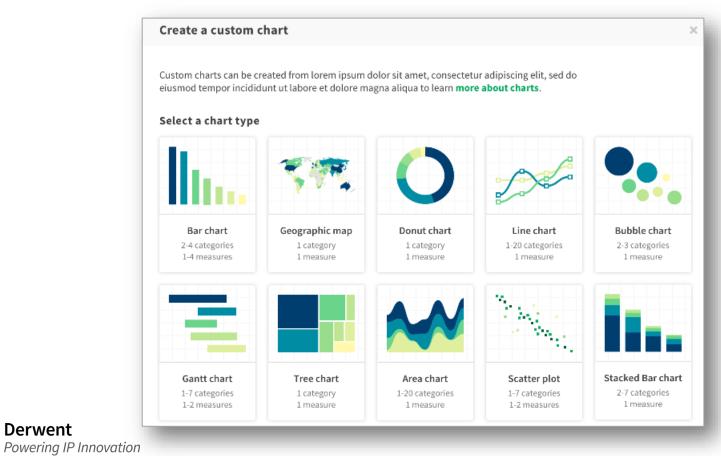

## **Improved Charts Module**

Derwent

Clarivate Analytics

## **Improved Charts Module**

### **TOP ASSIGNEES**

1,838 records found out of 108,675,309 searched