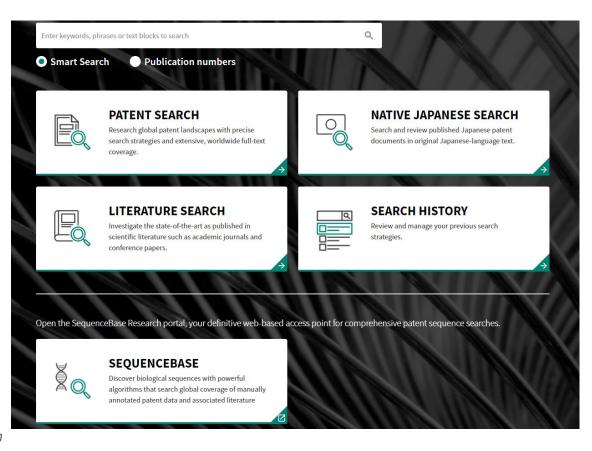

## Search – Patent, Scientific Literature and Biological Sequences

**Derwent** Powering IP Innovation

## Search – Patent, Scientific Literature and Biological Sequences

### Patent

- Derwent World Patents Index<sup>™</sup> (DWPI) is the world's most comprehensive database of enhanced patent information.
- + 900 Subject experts from Derwent's editorial team analyze, abstract and manually index every patent record, making it easier for you to quickly find the information you need to make informed decisions.

### **Scientific Literature**

- Multiple databases that provide comprehensive citation data for many different academic disciplines.
- Web of Science, Conference and Proceeeding, Inspec.

### **Biological sequences**

- Information from biological sequences in patent and scientific literature
- Search, analysis, and reporting tools designed specifically for sequence searching.
- Users can search with confidence with access to the most comprehensive set of patent sequence data.
- ~40% of of information are only available in text, image or table.
- Our Editorial team extract the information that are not in electronic format, to create mannualy annotations.