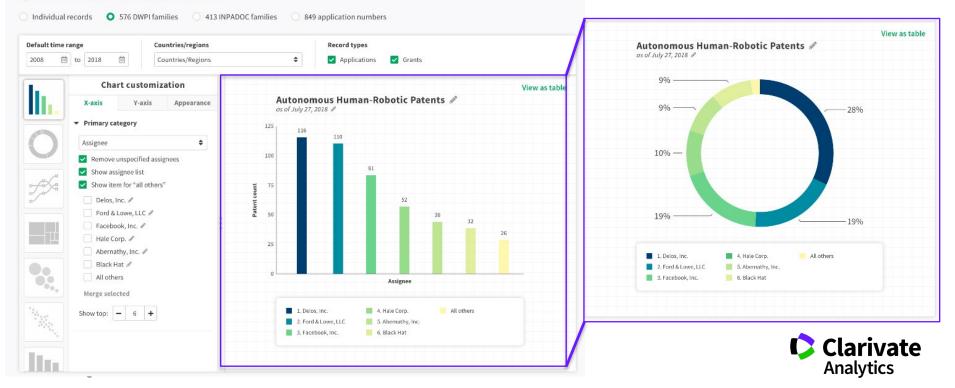

### **TOP ASSIGNEES**

1,838 records found out of 108,675,309 searched

#### Who are the major players?

Identify the top assignees in this result set and total rem aperiam, eaque illo inventore veritatis quasi accusantium doloremque nus.

54%

The top assignee, Delos, Inc. has 54% (429 records) more than their closest competitor, Ford & Lowe, LLC

#### How is the technology trending?

Identifies when a technology first appears and its evolution over time lorem ipsum dolor sit amet non consectiur adipiscing.

The top technologies in this space are found in 89% of the result set, representing a diverse tech representation.

**Overall there are 9** classifications represented making up the top 92 % of technologies in this chart.

Where is this technology being developed?

Uncover where companies file for initial protection and see which countries and regions are found in this search.

CN and US are the top filing countries/regions, and account for 73 % of the total number of records.