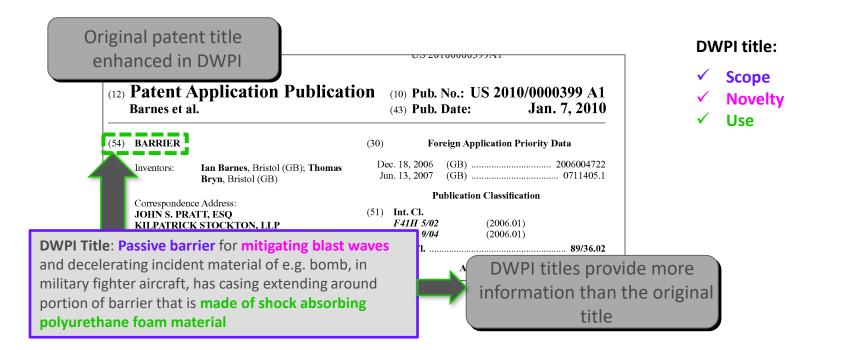

# **DWPI – Editorial content created to uncover the information**

### Patent

- Derwent World Patents Index<sup>™</sup> (DWPI) is the world's most comprehensive database of enhanced patent information.
- + 900 Subject experts from Derwent's editorial team analyze, abstract and manually index every patent record, making it easier for you to quickly find the information you need to make informed decisions.